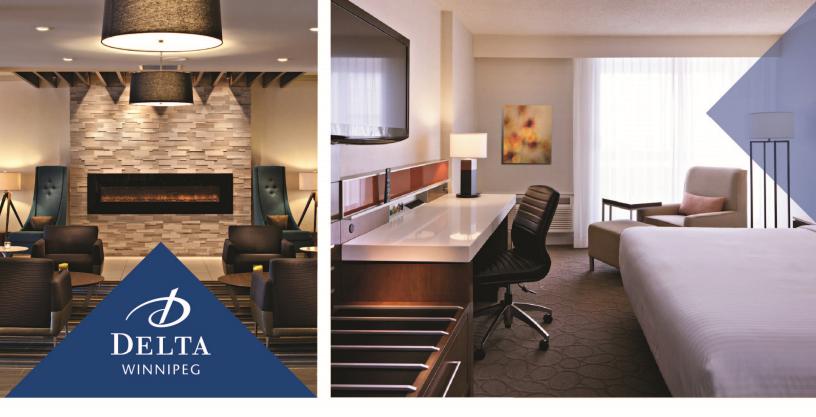

## **Delta Winnipeg features:**

- 393 fully renovated guest rooms
- Large 6 ft. **Smart**Desk<sup>™</sup>, providing a clutter-free workspace with built-in connectivity dock
- Large-screen HDTV with audio, video and data connections for your laptop or mobile device
- Heated underground parking charges may apply
- Complimentary in-room high-speed Internet
- Heated skywalk to the RBC Convention Centre Winnipeg
- 24-hour in-room dining
- Blaze Restaurant & Lounge
- Urban Bean, featuring Starbucks<sup>®</sup> coffee and Tazo<sup>®</sup> tea
- Odyssey Health Club with indoor and outdoor (seasonal) roof pool